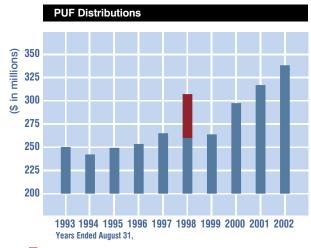

## **Endowment Fund Management - online brochure charts**

Included in the PUF distribution for 1998 was a one-time distribution of \$47,285,687 which was made to change the distribution from cash to accrual.