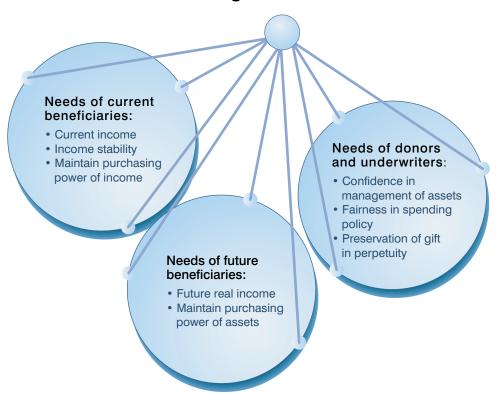

## **Endowment Fund Management - online brochure charts**



| UTIMCO Forecasts                            | Next Five to<br>Seven Years | Long Term |
|---------------------------------------------|-----------------------------|-----------|
| Investment Return                           | 7.40%                       | 8.90%     |
| Expense Rate                                | (0.35)%                     | (0.35)%   |
| Inflation Rate                              | (2.50)%                     | (3.00)%   |
| Distribution Rate                           | (4.50)%                     | (4.50)%   |
| Increase in Purchasing Power or Real Growth | 0.05%                       | 1.05%     |

## **Endowment Funds Policy Asset Allocation**



## **Endowment Fund Management - online brochure charts**





Included in the PUF distribution for 1998 was a one-ti