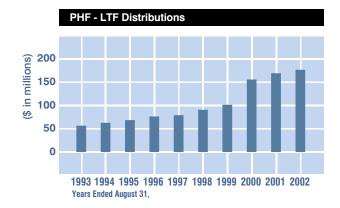

# **Endowment Fund Management - online brochure charts**



| UTIMCO Forecasts                            | Next Five to<br>Seven Years | Long Term |
|---------------------------------------------|-----------------------------|-----------|
| Investment Return                           | 7.40%                       | 8.90%     |
| Expense Rate                                | (0.35)%                     | (0.35)%   |
| Inflation Rate                              | (2.50)%                     | (3.00)%   |
| Distribution Rate                           | (4.50)%                     | (4.50)%   |
| Increase in Purchasing Power or Real Growth | 0.05%                       | 1.05%     |

## **Endowment Funds Policy Asset Allocation**



## **Endowment Fund Management - online brochure charts**





Included in the PUF distribution for 1998 was a one-time distribution of \$47,285,687 which was made to change the distribution from cash to accrual.