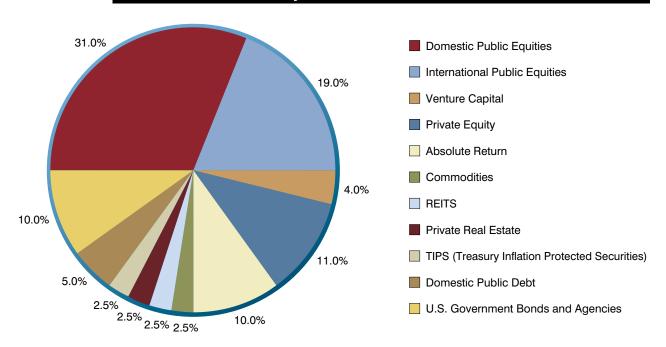

## **Endowment Fund Management - online brochure charts**



| UTIMCO Forecasts                            | Next Five to<br>Seven Years | Long Term |
|---------------------------------------------|-----------------------------|-----------|
| Investment Return                           | 7.40%                       | 8.90%     |
| Expense Rate                                | (0.35)%                     | (0.35)%   |
| Inflation Rate                              | (2.50)%                     | (3.00)%   |
| Distribution Rate                           | (4.50)%                     | (4.50)%   |
| Increase in Purchasing Power or Real Growth | 0.05%                       | 1.05%     |

## **Endowment Funds Policy Asset Allocation**



## **Endowment Fund Management - online brochure charts**





Included in the PUF distribution for 1998 was a one-time distribution of \$47,285,687 which was made to change the distribution from cash to accrual.