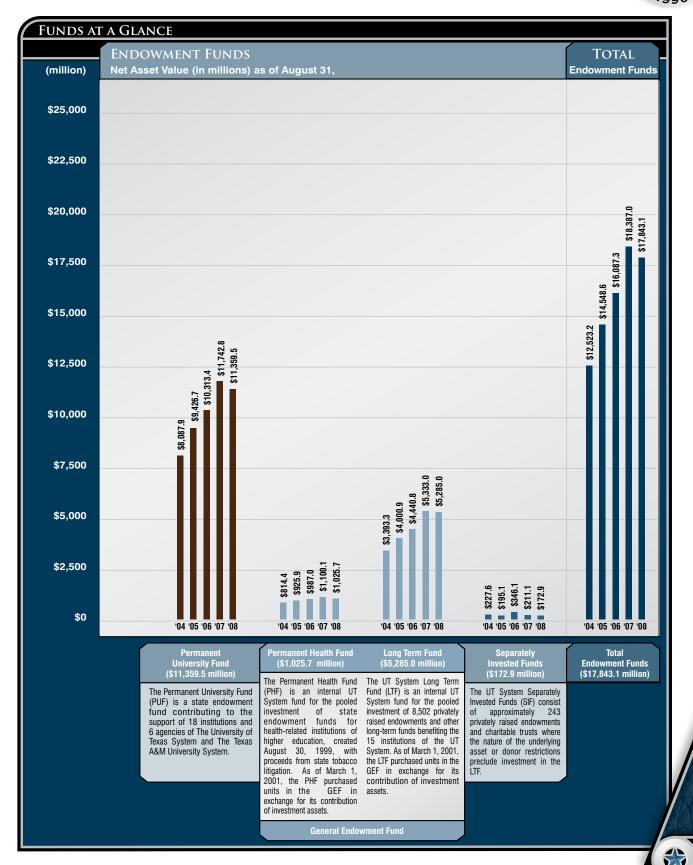

2008

| IG. INVESTMENT RETURN     | (in millions)                      | Ended August 31, 2008 |                |               |              |
|---------------------------|------------------------------------|-----------------------|----------------|---------------|--------------|
| Endowment Funds           | Net Asset Value<br>August 31, 2008 | One<br>Year           | Three<br>Years | Five<br>Years | Ten<br>Years |
| Permanent University Fund | \$ 11,359                          | (3.34)                | 7.41           | 11.05         | 8.20         |
| General Endowment Fund    |                                    | (3.09)                | 7.66           | 11.22         | N/A          |
| Permanent Health Fund     | 1,026                              | (3.14)                | 7.58           | 11.11         | N/A          |
| Long Term Fund            | 5,285                              | (3.13)                | 7.59           | 11.11         | 9.07         |
| Separately Invested Fund  | 173                                | N/A                   | N/A            | N/A           | N/A          |
| Total Endowment Funds     | \$ 17,843                          |                       |                |               |              |