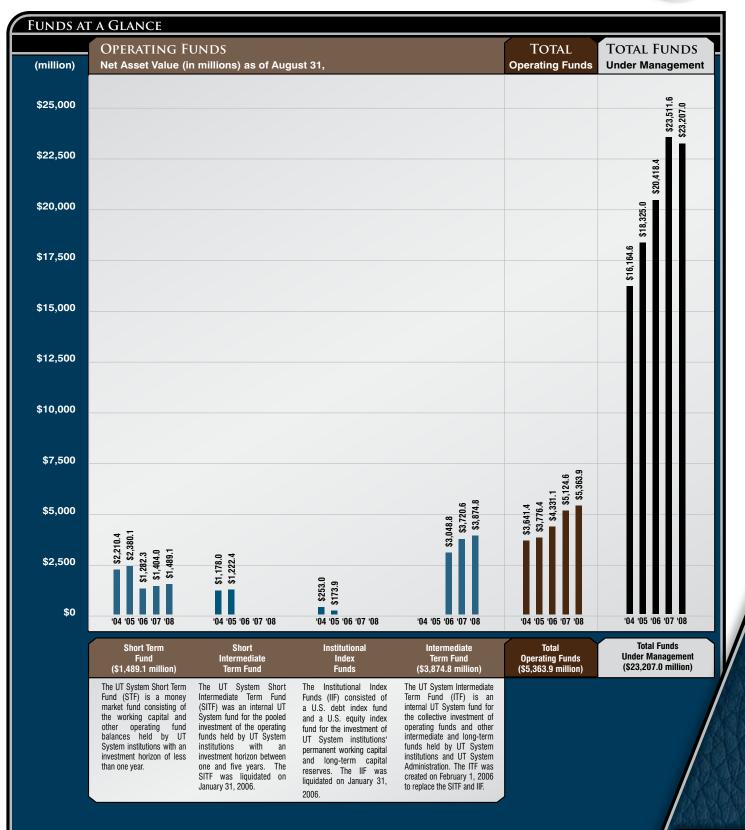

2008

| IG. INVESTMENT RETURN     | (in millions)                      | Ended August 31, 2008 |                |               |              |
|---------------------------|------------------------------------|-----------------------|----------------|---------------|--------------|
| Endowment Funds           | Net Asset Value<br>August 31, 2008 | One<br>Year           | Three<br>Years | Five<br>Years | Ten<br>Years |
| Permanent University Fund | \$ 11,359                          | (3.34)                | 7.41           | 11.05         | 8.20         |
| General Endowment Fund    |                                    | (3.09)                | 7.66           | 11.22         | N/A          |
| Permanent Health Fund     | 1,026                              | (3.14)                | 7.58           | 11.11         | N/A          |
| Long Term Fund            | 5,285                              | (3.13)                | 7.59           | 11.11         | 9.07         |
| Separately Invested Fund  | 173                                | N/A                   | N/A            | N/A           | N/A          |
| Total Endowment Funds     | \$ 17,843                          |                       |                |               |              |